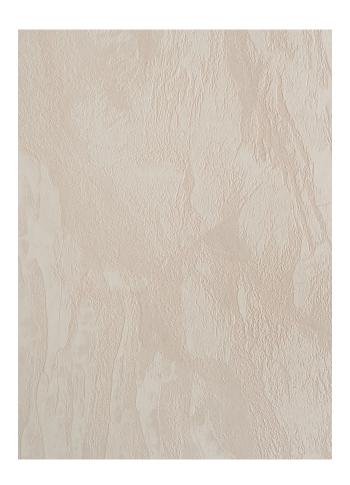

# DUNA FC07 MOURA

Duna features reliefs of medium-sized granules such as sandstone.

SYNCHRO PRODUCT