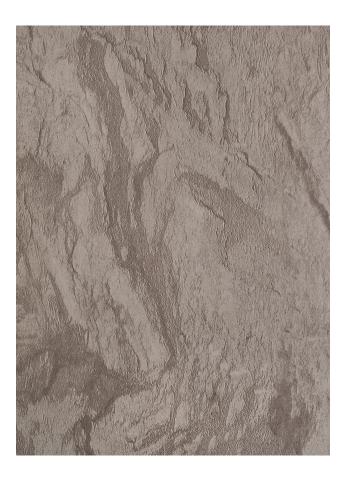

## PANELS

DUNA FC05 SIZA

Duna features reliefs of medium-sized granules such as sandstone.

SYNCHRO PRODUCT