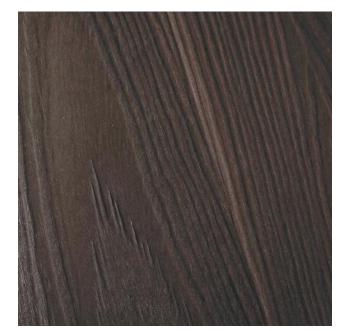

## YOSEMITE S015 LIGHT CARBON

Yo semite is the first synchronized texture by Cleaf. It feels smooth and polished. Light reflections emphasise his dynamism.