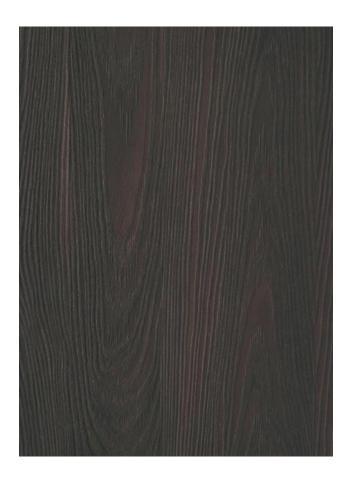

## YOSEMITE S015 LIGHT CARBON

Yo semite is the first synchronized texture by Cleaf. It feels smooth and polished. Light reflections emphasise his dynamism.