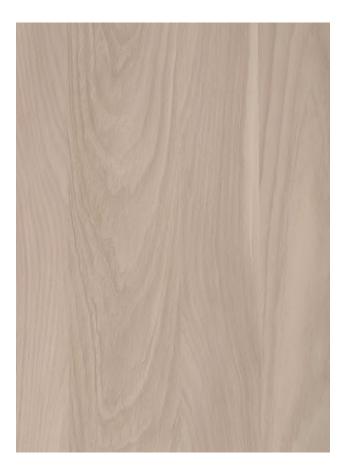

## YOSEMITE S010 CHAMPAGNE

Yosemite is the first synchronized texture by Cleaf. It feels smooth and polished. Light reflections emphasise his dynamism.