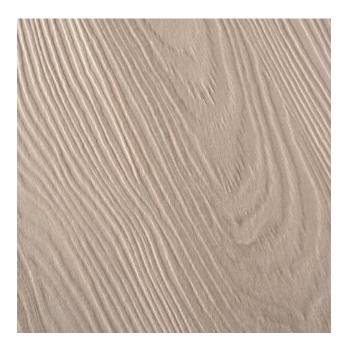

| •                         |
| 28*   | •                               |                                                |                                               |                           |
| 38*   | •                               |                                                |                                               |                           |

Other types of panel, thickness and formats available upon request Standard 2800 cut is possible \*Synchro products upon request

Pictures and descriptions should be considerate for illustration purposes only. Cleaf reserves the right to make, at any time and without notice, any necessary modifications for commercial or manufacturing purposes. The finished product might have different shades from the picture presented.