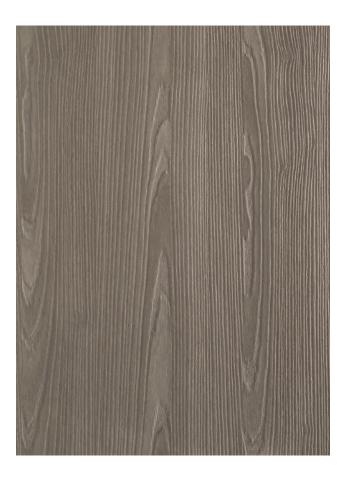

## PANELS

TIVOLI S144

ENO

Tivoli is a deep and synchronized texture. A half-flamed ash compound.

SYNCHRO PRODUCT