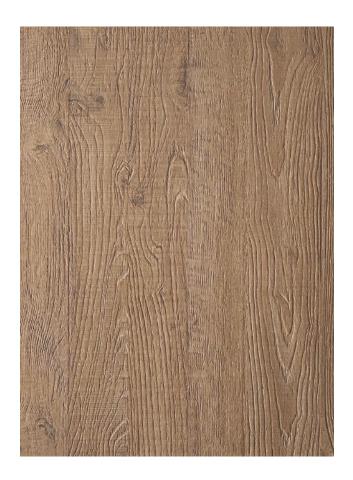

## SHERWOOD S073 ST. JAMES PARK

This texture takes Po Valley oak as its reference, with strong and deep markings. The selected colours enable Sherwood to fit in well with both classic and contemporary spaces and furniture.