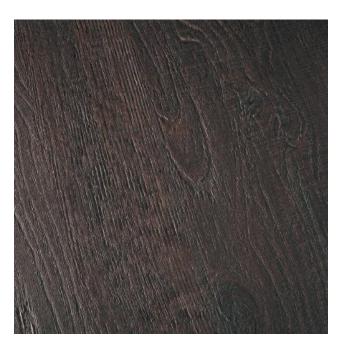

## **SHERWOOD** S071 **GREENWICH PARK**

This texture takes Po Valley oak as its reference, with strong and deep markings. The selected colours enable Sherwood to fit in well with both classic and contemporary spaces and furniture.