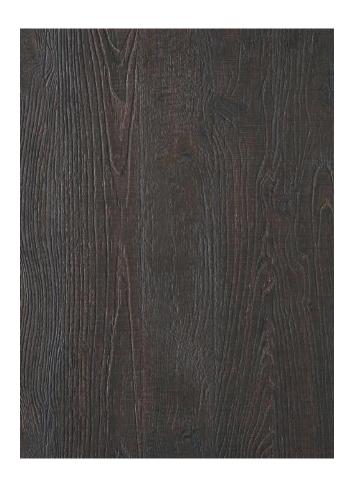

## **SHERWOOD** S071 **GREENWICH PARK**

This texture takes Po Valley oak as its reference, with strong and deep markings. The selected colours enable Sherwood to fit in well with both classic and contemporary spaces and furniture.