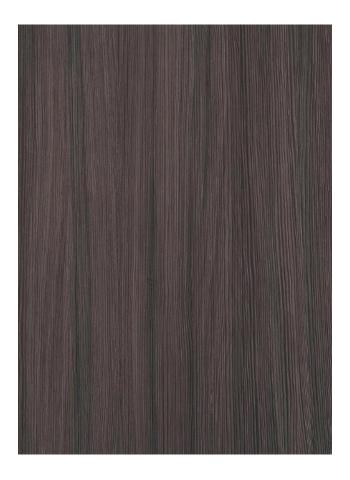

## SCULTURA LM98 SANTOS GREY

Geometric lines are replaced by organic forms. Wood grains of the Scultura texture are emphasised by the interplay of light and shadow.