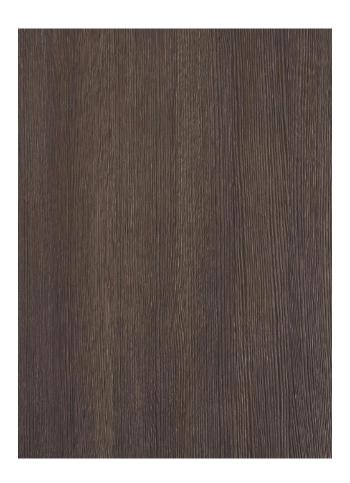

## SCULTURA LM09 OLD AMERICA

Geometric lines are replaced by organic forms. Wood grains of the Scultura texture are emphasised by the interplay of light and shadow.