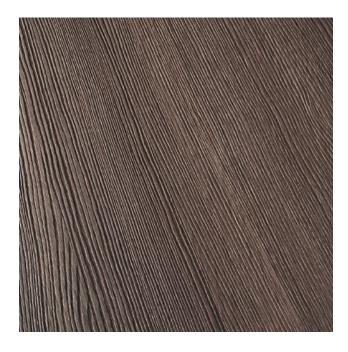

## SCULTURA LM09 OLD AMERICA

Geometric lines are replaced by organic forms. Wood grains of the Scultura texture are emphasised by the interplay of light and shadow.