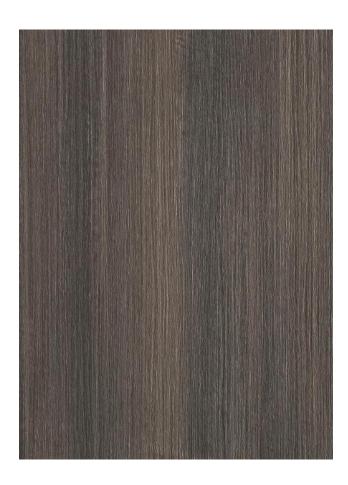

## SABLÈ LR25 ASCARI

The brushed effect of the Sablè texture is characteristic of handcrafted wood essences.