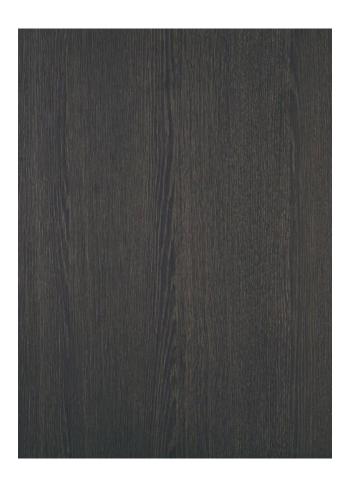

## SABLÈ LR20 PUGLIOLA

The brushed effect of the Sablè texture is characteristic of handcrafted wood essences.