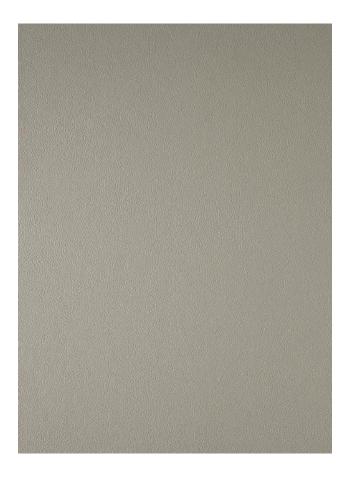

## PRIMOFIORE UB05 BEIGE

Primofiore is inspired by the weave of leather. The texture's tactile quality, softness and "silkiness" make it particularly captivating, both emotionally and aesthetically.