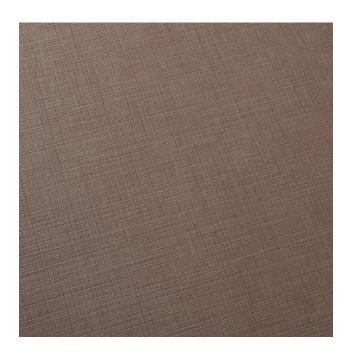

| •                         |
| 28⁺   | •                        |                                                |                                               |                           |
| 38*   | •                        |                                                |                                               |                           |

Other types of panel, thickness and formats available upon request Standard 2800 cut is possible \*Synchro products upon request

Pictures and descriptions should be considerate for illustration purposes only.

Cleaf reserves the right to make, at any time and without notice, any necessary modifications for commercial or manufacturing purposes. The finished product might have different shades from the picture presented.