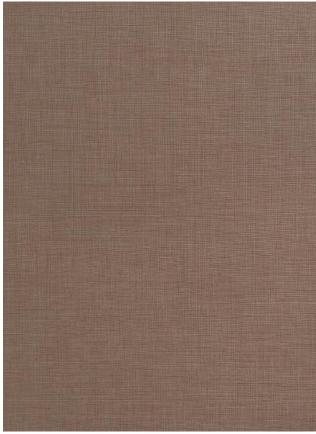

## **CLEAF**

\/







## **COMBINED BACK TEXTURE**

Penelope

## PANEL SUPPORTS AND FORMATS

| SP mm | CHIPBOARD<br>5600 x 2070 | WATER<br>RESISTANT<br>CHIPBOARD<br>5600 x 2070 | FIRE<br>RESISTANT<br>CHIPBOARD<br>5600 x 2070 | <b>MDF</b><br>5600 x 2070 |
|-------|--------------------------|------------------------------------------------|-----------------------------------------------|---------------------------|
| 8     | •                        | •                                              |                                               | •                         |
| 12    | •                        |                                                |                                               | •                         |
| 18    | •                        | •