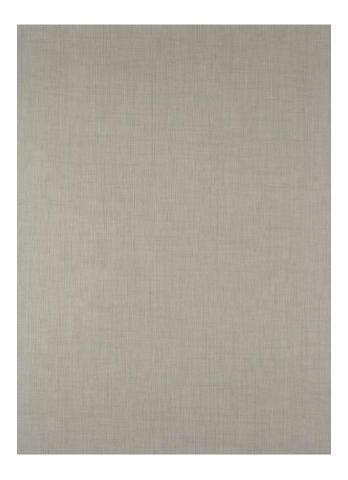

## PENELOPE FA44 KAKI

Penelope is deeply organic texture that reproduces the linen effect. It's very flexible thanks to its perfect combination with all solid colours and patterns.