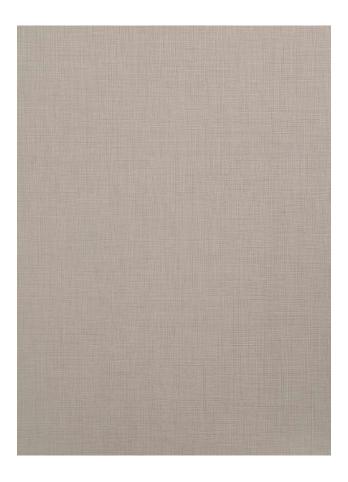

## PENELOPE FA41 DELAVE'

Penelope is deeply organic texture that reproduces the linen effect. It's very flexible thanks to its perfect combination with all solid colours and patterns.