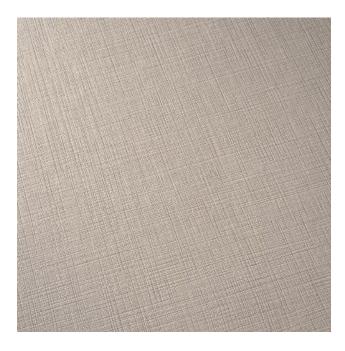

| •                         |
| 28*   | •                        |                                                |                                               |                           |
| 38*   | •                        |                                                |                                               |                           |

Other types of panel, thickness and formats available upon request Standard 2800 cut is possible 'Synchro products upon request

Pictures and descriptions should be considerate for illustration purposes only.

Cleaf reserves the right to make, at any time and without notice, any necessary modifications for commercial or manufacturing purposes. The finished product might have different shades from the picture presented.