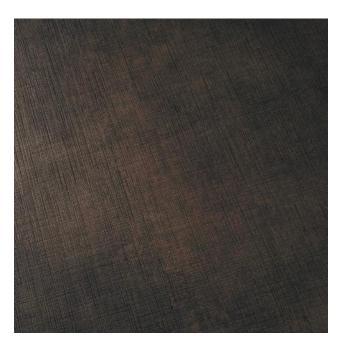

## PENELOPE FA33 MAYA BRONZE

Penelope is deeply organic texture that reproduces the linen effect. It's very flexible thanks to its perfect combination with all solid colours and patterns.

### **COMBINED BACK TEXTURE**

Penelope