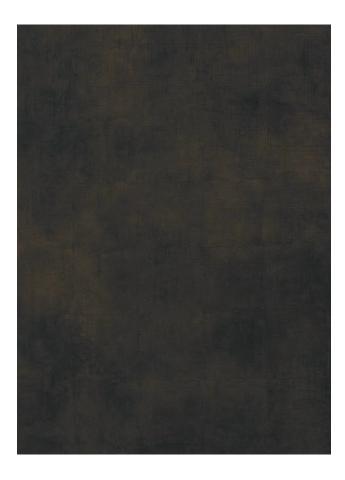

## PENELOPE FA33 MAYA BRONZE

Penelope is deeply organic texture that reproduces the linen effect. It's very flexible thanks to its perfect combination with all solid colours and patterns.