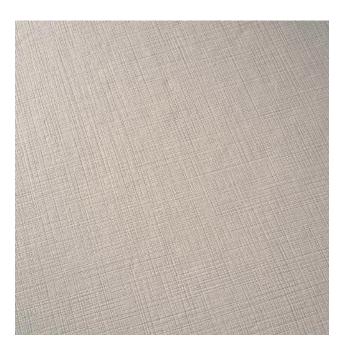

## PENELOPE B026 BIANCO

Penelope is deeply organic texture that reproduces the linen effect. It's very flexible thanks to its perfect combination with all solid colours and patterns.