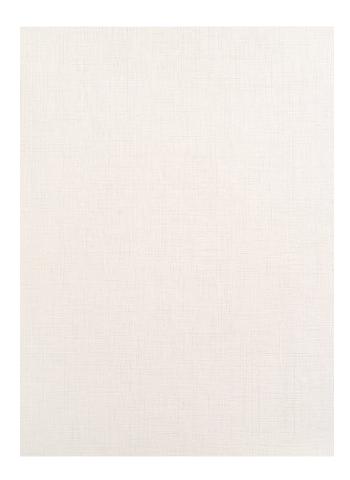

## PENELOPE B026 BIANCO

Penelope is deeply organic texture that reproduces the linen effect. It's very flexible thanks to its perfect combination with all solid colours and patterns.