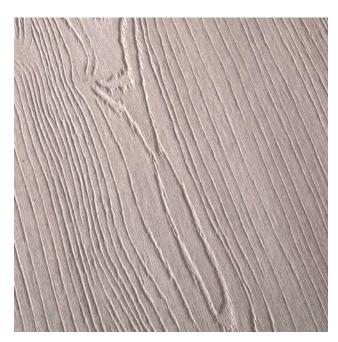

# **PEMBROKE S127 WEATBOURNE**

Unusual knots and grains make this texture involving. Created to be coordinated, it is an interesting option also with monochrome versions.