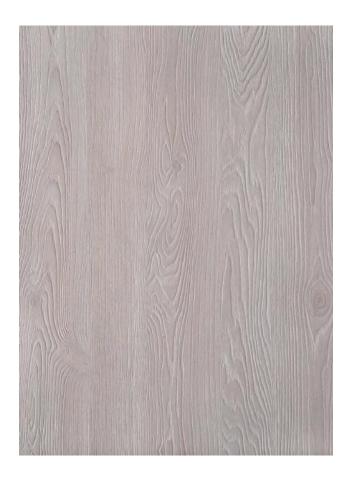

# **PEMBROKE S127 WEATBOURNE**

Unusual knots and grains make this texture involving. Created to be coordinated, it is an interesting option also with monochrome versions.