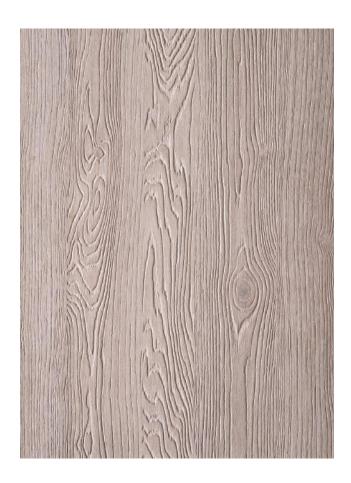

# **PEMBROKE** S122 **TYBURN**

Unusual knots and grains make this texture involving. Created to be coordinated, it is an interesting option also with monochrome versions.