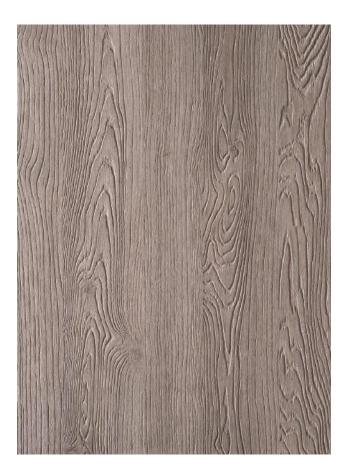

# PEMBROKE S121 NECKINGER

Unusual knots and grains make this texture involving. Created to be coordinated, it is an interesting option also with monochrome versions.