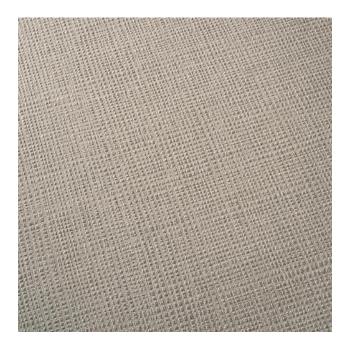

| •                         |
| 28*   | •                        |                                                |                                               |                           |
| 38*   | •                        |                                                |                                               |                           |

Other types of panel, thickness and formats available upon request Standard 2800 cut is possible \*Synchro products upon request

Pictures and descriptions should be considerate for illustration purposes only.

Cleaf reserves the right to make, at any time and without notice, any necessary modifications for commercial or manufacturing purposes. The finished product might have different shades from the picture presented.