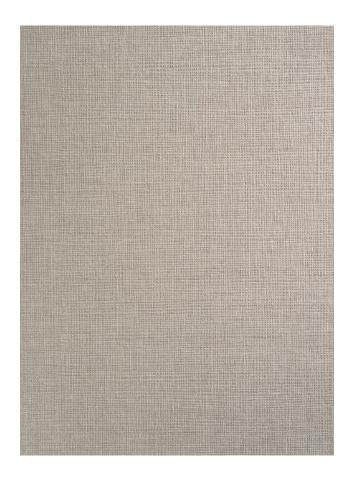

## NADIR FB04 SCARF

The Nadir texture features a geometrical composition on a squared background. An intersection of lines and volumes that evokes a formal and contemporary precision.