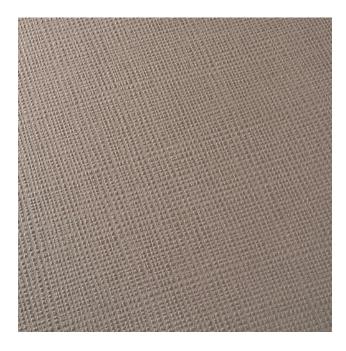

## NADIR FA45 GREIGE

The Nadir texture features a geometrical composition on a squared background. An intersection of lines and volumes that evokes a formal and contemporary precision.

### **COMBINED BACK TEXTURE**

Nadir