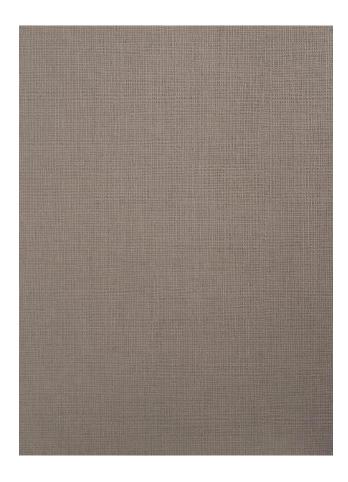

## NADIR FA45 GREIGE

The Nadir texture features a geometrical composition on a squared background. An intersection of lines and volumes that evokes a formal and contemporary precision.