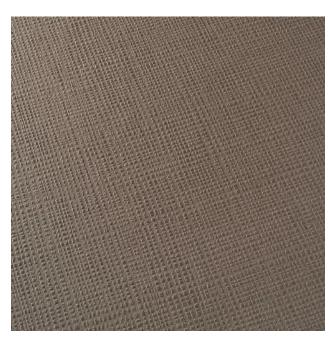

## NADIR FA42 CONFORT

The Nadir texture features a geometrical composition on a squared background. An intersection of lines and volumes that evokes a formal and contemporary precision.

### **COMBINED BACK TEXTURE**

Nadir