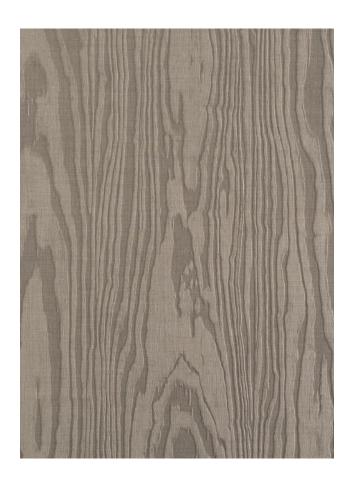

# MILLENNIUM FA44 KAKI

The Millennium texture reproduces the extremely smooth and uniform composition of red pines. Its flaming look creates beautiful visual effects through alternating levels of matt and gloss.