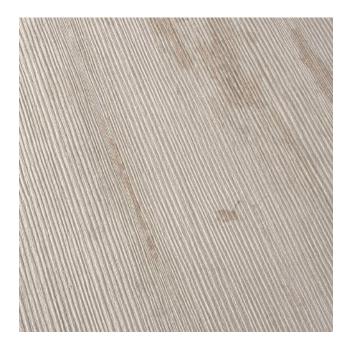

| •                         |
| 28*   | •                        |                                                |                                               |                           |
| 38*   | •                        |                                                |                                               |                           |

Other types of panel, thickness and formats available upon request Standard 2800 cut is possible \*Synchro products upon request

Pictures and descriptions should be considerate for illustration purposes only.

Cleaf reserves the right to make, at any time and without notice, any necessary modifications for commercial or manufacturing purposes. The finished product might have different shades from the picture presented.