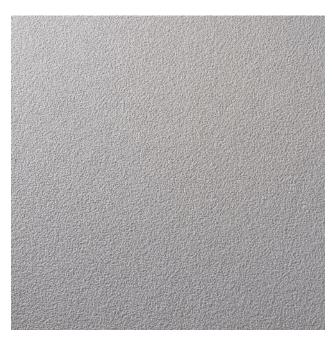

| •                         |
| 28*   | •                        |                                                |                                               |                           |
| 38*   | •                        |                                                |                                               |                           |

Other types of panel, thickness and formats available upon request Standard 2800 cut is possible \*Synchro products upon request

Pictures and descriptions should be considerate for illustration purposes only.

Cleaf reserves the right to make, at any time and without notice, any necessary modifications for commercial or manufacturing purposes. The finished product might have different shades from the picture presented.