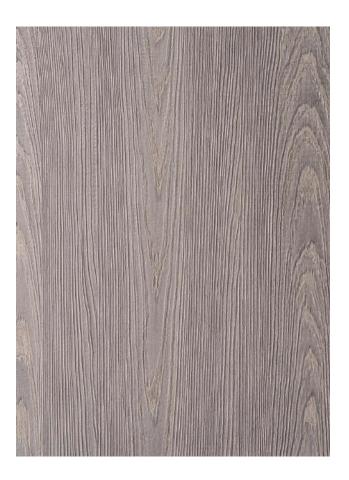

## **AZIMUT** S027 **FRENCH GREY**

The Azimut texture is inspired by the cedar wood, aged and worn by the passing of time. The effect highlights wood grain, providing  $% \left( 1\right) =\left( 1\right) \left( 1\right)$ a warm and enveloping feeling.