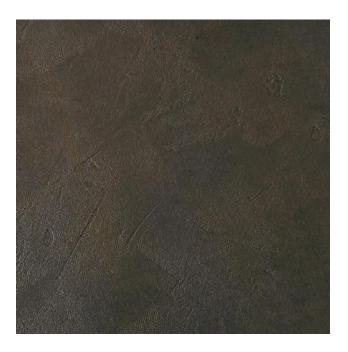

| •                         |
| 28*   | •                               |                                                |                                               |                           |
| 38*   | •                               |                                                |                                               |                           |

Other types of panel, thickness and formats available upon request Standard 2800 cut is possible \*Synchro products upon request

Pictures and descriptions should be considerate for illustration purposes only. Cleaf reserves the right to make, at any time and without notice, any necessary modifications for commercial or manufacturing purposes. The finished product might have different shades from the picture presented.