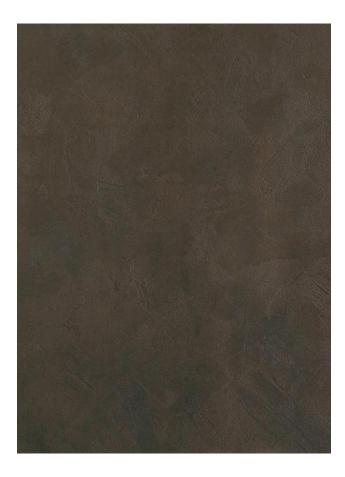

## ARES FB47 VESUVIO

Inspired by the urban brickwork that characterises industrial architecture, the Ares texture reflects the simplicity and depth of a concrete wall or trowelled plaster.