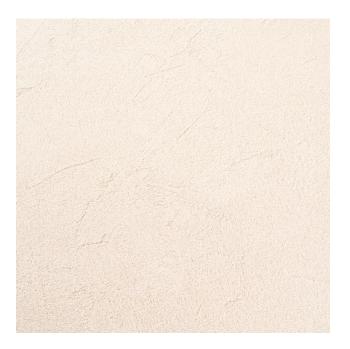

| •                         |
| 28*   | •                               |                                                |                                               |                           |
| 38*   | •                               |                                                |                                               |                           |

Other types of panel, thickness and formats available upon request Standard 2800 cut is possible \*Synchro products upon request

Pictures and descriptions should be considerate for illustration purposes only. Cleaf reserves the right to make, at any time and without notice, any necessary modifications for commercial or manufacturing purposes. The finished product might have different shades from the picture presented.