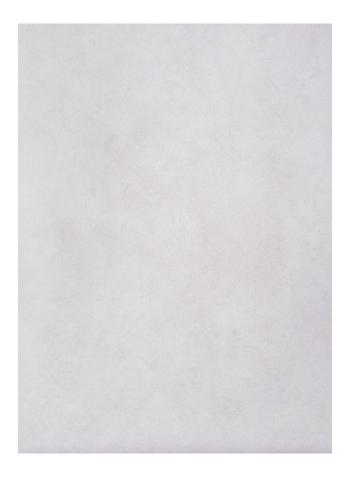

## ARES FB45 IRIS

Inspired by the urban brickwork that characterises industrial architecture, the Ares texture reflects the simplicity and depth of a concrete wall or trowelled plaster.