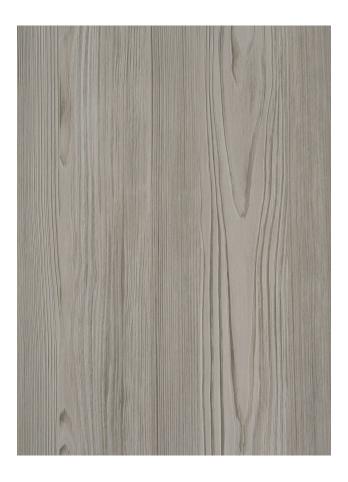

# XYLO CLEAF

### **PANELS**





## ESPERIA S135 DUBLIN

#### SYNCHRO PRODUCT

#### **COMBINED BACK TEXTURE**

Maloja

#### PANEL SUPPORTS AND FORMATS

| SP mm | CHIPBOARD<br>5600 x 2070 | WATER<br>RESISTANT<br>CHIPBOARD<br>5600 x 2070 | FIRE<br>RESISTANT<br>CHIPBOARD<br>5600 x 2070 | <b>MDF</b><br>5600 x 2070 |
|-------|--------------------------|------------------------------------------------|-----------------------------------------------|---------------------------|
| 8     | •                        | •                                              |                                               | •                         |
| 12    | •                        |                                                |                                               | •                         |
| 18    | •