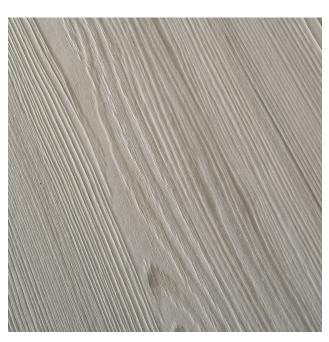

# XYLO CLEAF

### **PANELS**





## ESPERIA S135 DUBLIN

#### SYNCHRO PRODUCT

#### **COMBINED BACK TEXTURE**

Maloja

#### PANEL SUPPORTS AND FORMATS

| SP mm | CHIPBOARD<br>5600 x 2070 | WATER<br>RESISTANT<br>CHIPBOARD<br>5600 x 2070 | FIRE<br>RESISTANT<br>CHIPBOARD<br>5600 x 2070 | <b>MDF</b><br>5600 x 2070 |
|-------|--------------------------|------------------------------------------------|-----------------------------------------------|---------------------------|
| 8     | •                        | •                                              |                                               | •                         |
| 12    | •                        |                                                |                                               | •                         |
| 18    | •