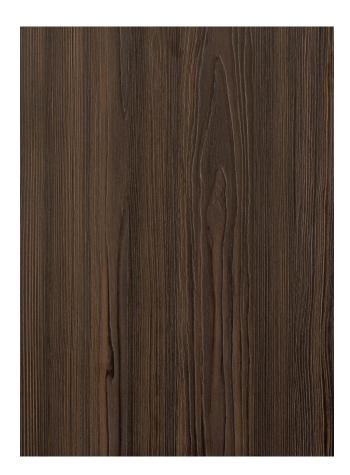

# XYLO CLEAF

## **PANELS**





## ESPERIA S133 MADRID

SYNCHRO PRODUCT

### **COMBINED BACK TEXTURE**

Maloja

#### PANEL SUPPORTS AND FORMATS

| SP mm | CHIPBOARD<br>5600 x 2070 | WATER<br>RESISTANT<br>CHIPBOARD<br>5600 x 2070 | FIRE<br>RESISTANT<br>CHIPBOARD<br>5600 x 2070 | <b>MDF</b><br>5600 x 2070 |
|-------|--------------------------|------------------------------------------------|-----------------------------------------------|---------------------------|
| 8     | •                        | •                                              |                                               | •                         |
| 12    | •                        |                                                |                                               | •                         |
| 18    | •