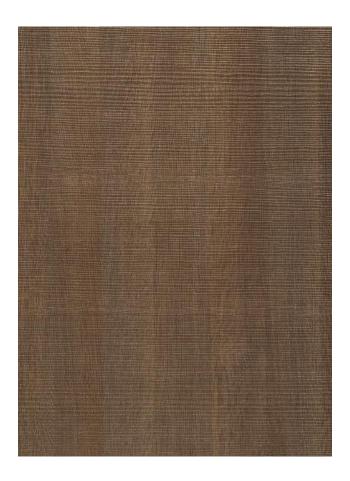

## TRANCE LN28 ROYAL

The Tranché texture reproduces the feel of rough wood, an handcrafted process that keep an irregular and archetypal stroke.