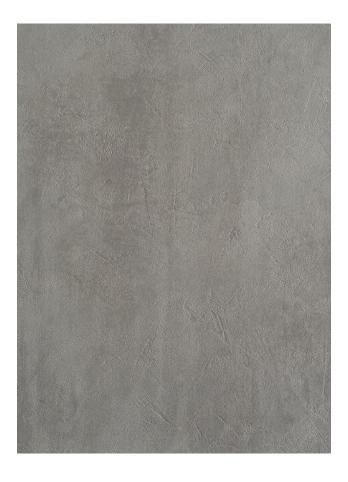

## ARES FB02 BETON

Inspired by the urban brickwork that characterises industrial architecture, the Ares texture reflects the simplicity and depth of a concrete wall or trowelled plaster.