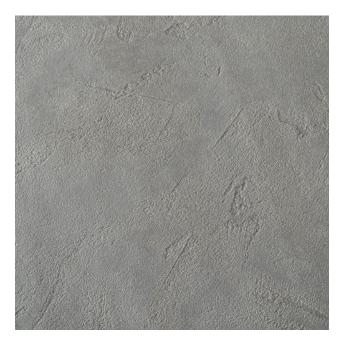

| •                         |
| 28*   | •                        |                                                |                                               |                           |
| 38*   | •                        |                                                |                                               |                           |

Other types of panel, thickness and formats available upon request Standard 2800 cut is possible \*Synchro products upon request

Pictures and descriptions should be considerate for illustration purposes only. Cleaf reserves the right to make, at any time and without notice, any necessary modifications for commercial or manufacturing purposes. The finished product might have different shades from the picture presented.